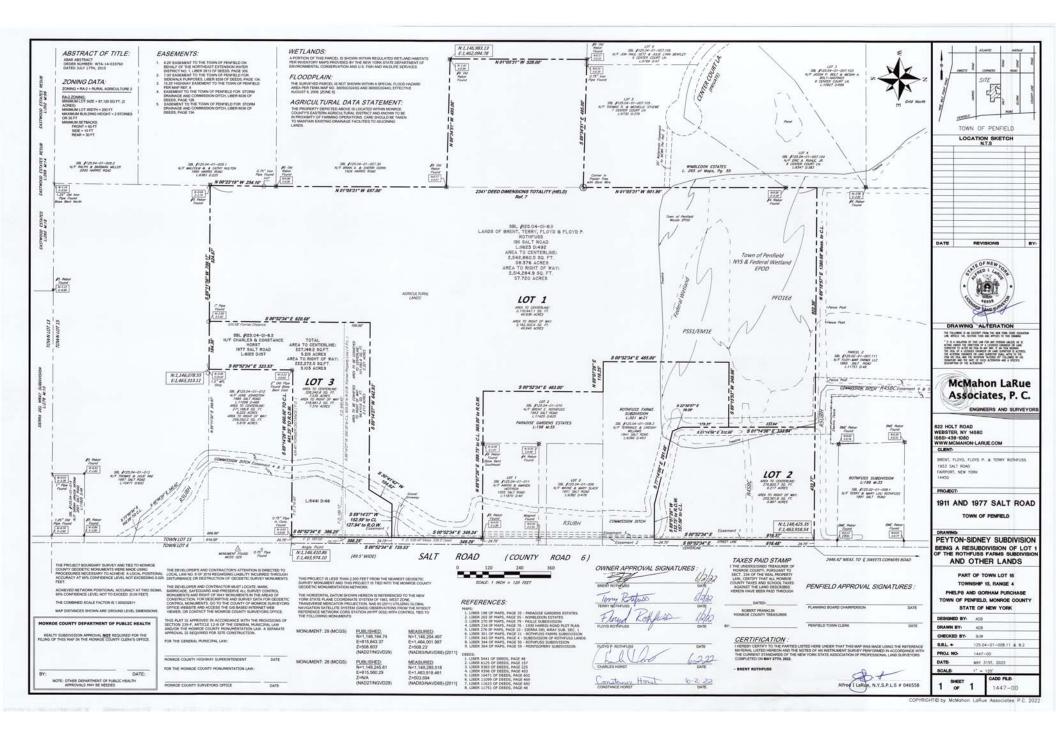

## **Engineers & Surveyors**

June 1, 2022

Town of Penfield 3100 Atlantic Ave. Penfield, NY 14526

Attn: Town Planning Board

Re: 1911-1977 Salt Road

Dear Mr. Chairman and Members of the Board,

Enclosed for your review are application materials for a subdivision of property at 1911-1977 Salt Road. We plan to subdivide out a 5.867 Acre homestead parcel out of the original 57.72 acres. We also plan to add 2.213 acres to the property at 1977 Salt Road that is presently owned by Charles and Constance Horst. The property is owned by Brent, Terry, Floyd and Floyd P. Rothfuss.

The current structures will be within homestead parcel. There are no plans for additional structures. The property does contain EPODs as depicted on our plans.

Should you have any questions or require additional information, please contact me.